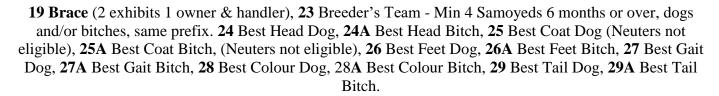

### **Judging Times**

Tuesday 9 am with bitch property classes, followed by baby puppy bitch and baby puppy dog, then all bitch classes including neuter bitch. Baby puppy class winners are to return on Wednesday for Baby Puppy in Show.
 Wednesday 9 am with dog property classes, including Brace & Breeder's Team, followed by the dog classes, including neuter dog. A Parade of Veterans will be conducted prior to the commencement of General Specials.